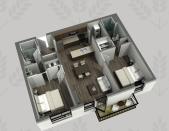

#### THE RUPERT

The Ultimate in Contentment

1074 SQ FT
2 BEDROOMS + DEN & 2 BATHROOMS
STARTING AT \$1650/MONTH

The ultimate in contentment. The master bedroom features a larger bedroom, with a gracious walk in closet complimented by a three piece en-suite bathroom. Ample storage in the kitchen with a large capacity pantry, and access to a private balcony off the dining area. The perfect size for space and entertainment!

#### THE RIVIÉRE

Comfort & Style

846 SQ FT 2 BEDROOMS & 2 BATHROOMS STARTING AT \$1395/MONTH

Cozy and convenient is this contemporary two bedroom, two bath corner suite. The master bedroom features a sleek hideaway closet and a three piece bathroom with a spacious walk in shower. The suite is complimented with large windows and a gorgeous balcony letting in ample light throughout the day!

#### THE FIFE

\_

Cozy & Convenient

954 SQ FT 2 BEDROOMS & 2 BATHROOMS STARTING AT \$1395/MONTH

Unbeatable in comfort and style, this open concept designed two bedroom two bathroom space features a spacious balcony with vinyl flooring. The master bedroom features a three piece designer en-suite and a walk-in closet providing ample storage space. The suite is built with over sized windows allowing for an elegant view that compliments the bright open feel.