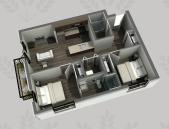

#### THE RUPERT

The Ultimate in Contentment

1074 SQ FT
2 BEDROOMS + DEN & 2 BATHROOMS
STARTING AT \$1650/MONTH

The ultimate in contentment. The master bedroom features a larger bedroom, with a gracious walk in closet complimented by a three piece en-suite bathroom. Ample storage in the kitchen with a large capacity pantry, and access to a private balcony off the dining area. The perfect size for space and entertainment!

#### THE RIVIÉRE

Comfort & Style

846 SQ FT 2 BEDROOMS & 2 BATHROOMS STARTING AT \$1395/MONTH

Cozy and convenient is this contemporary two bedroom, two bath corner suite. The master bedroom features a sleek hideaway closet and a three piece bathroom with a spacious walk in shower. The suite is complimented with large windows and a gorgeous balcony letting in ample light throughout the day!

#### THE FIFE

\_

Cozy & Convenient

954 SQ FT 2 BEDROOMS & 2 BATHROOMS STARTING AT \$1395/MONTH

Unbeatable in comfort and style, this open concept designed two bedroom two bathroom space features a spacious balcony with vinyl flooring. The master bedroom features a three piece designer en-suite and a walk-in closet providing ample storage space. The suite is built with over sized windows allowing for an elegant view that compliments the bright open feel.