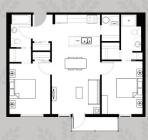

#### THE RUPERT

The Ultimate in Contentment

1074 SQ FT
2 BEDROOMS + DEN & 2 BATHROOMS
STARTING AT \$1650/MONTH

The ultimate in contentment. The master bedroom features a larger bedroom, with a gracious walk in closet complimented by a three piece en-suite bathroom. Ample storage in the kitchen with a large capacity pantry, and access to a private balcony off the dining area. The perfect size for space and entertainment!

#### THE RIVIÉRE

Comfort & Style

846 SQ FT 2 BEDROOMS & 2 BATHROOMS STARTING AT \$1395/MONTH

Cozy and convenient is this contemporary two bedroom, two bath corner suite. The master bedroom features a sleek hideaway closet and a three piece bathroom with a spacious walk in shower. The suite is complimented with large windows and a gorgeous balcony letting in ample light throughout the day!

#### THE FIFE

\_

Cozy & Convenient

954 SQ FT 2 BEDROOMS & 2 BATHROOMS STARTING AT \$1395/MONTH

Unbeatable in comfort and style, this open concept designed two bedroom two bathroom space features a spacious balcony with vinyl flooring. The master bedroom features a three piece designer en-suite and a walk-in closet providing ample storage space. The suite is built with over sized windows allowing for an elegant view that compliments the bright open feel.