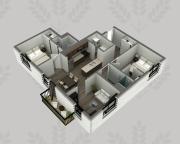

# CONTEMPORARY, EFFICIENT, OPEN & FUNCTIONAL LAYOUTS

Carefully considered and designed by BLDG architects every unit strives for the ultimate in comfort and convenience With three exceptional apartment layouts to choose from and myriad options for upgrades and customization, the Marquis Condominiums at Thirty and Fifty De La Seigneurie are designed to suit just about anybodies needs.

#### THE RUPERT

The Ultimate in Contentment

1074 SQ FT
2 BEDROOMS + DEN & 2 BATHROOMS
STARTING AT \$1650/MONTH

The ultimate in contentment. The master bedroom features a larger bedroom, with a gracious walk in closet complimented by a three piece en-suite bathroom. Ample storage in the kitchen with a large capacity pantry, and access to a private balcony off the dining area. The perfect size for space and entertainment!

#### THE RIVIÉRE

Comfort & Style

846 SQ FT 2 BEDROOMS & 2 BATHROOMS STARTING AT \$1395/MONTH

Cozy and convenient is this contemporary two bedroom, two bath corner suite. The master bedroom features a sleek hideaway closet and a three piece bathroom with a spacious walk in shower. The suite is complimented with large windows and a gorgeous balcony letting in ample light throughout the day!

#### THE FIFE

\_

Cozy & Convenient

954 SQ FT 2 BEDROOMS & 2 BATHROOMS STARTING AT \$1395/MONTH

Unbeatable in comfort and style, this open concept designed two bedroom two bathroom space features a spacious balcony with vinyl flooring. The master bedroom features a three piece designer en-suite and a walk-in closet providing ample storage space. The suite is built with over sized windows allowing for an elegant view that compliments the bright open feel.