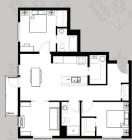

#### THE RUPERT

The Ultimate in Contentment

1074 SQ FT
2 BEDROOMS + DEN & 2 BATHROOMS
STARTING AT \$1650/MONTH

The ultimate in contentment. The master bedroom features a larger bedroom, with a gracious walk in closet complimented by a three piece en-suite bathroom. Ample storage in the kitchen with a large capacity pantry, and access to a private balcony off the dining area. The perfect size for space and entertainment!

#### THE RIVIÉRE

Comfort & Style

846 SQ FT 2 BEDROOMS & 2 BATHROOMS STARTING AT \$1395/MONTH

Cozy and convenient is this contemporary two bedroom, two bath corner suite. The master bedroom features a sleek hideaway closet and a three piece bathroom with a spacious walk in shower. The suite is complimented with large windows and a gorgeous balcony letting in ample light throughout the day!

#### THE FIFE

\_

Cozy & Convenient

954 SQ FT 2 BEDROOMS & 2 BATHROOMS STARTING AT \$1395/MONTH

Unbeatable in comfort and style, this open concept designed two bedroom two bathroom space features a spacious balcony with vinyl flooring. The master bedroom features a three piece designer en-suite and a walk-in closet providing ample storage space. The suite is built with over sized windows allowing for an elegant view that compliments the bright open feel.