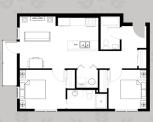

#### THE RUPERT

The Ultimate in Contentment

1074 SQ FT
2 BEDROOMS + DEN & 2 BATHROOMS
STARTING AT \$1650/MONTH

The ultimate in contentment. The master bedroom features a larger bedroom, with a gracious walk in closet complimented by a three piece en-suite bathroom. Ample storage in the kitchen with a large capacity pantry, and access to a private balcony off the dining area. The perfect size for space and entertainment!

#### THE RIVIÉRE

Comfort & Style

846 SQ FT 2 BEDROOMS & 2 BATHROOMS STARTING AT \$1395/MONTH

Cozy and convenient is this contemporary two bedroom, two bath corner suite. The master bedroom features a sleek hideaway closet and a three piece bathroom with a spacious walk in shower. The suite is complimented with large windows and a gorgeous balcony letting in ample light throughout the day!

#### THE FIFE

\_

Cozy & Convenient

954 SQ FT 2 BEDROOMS & 2 BATHROOMS STARTING AT \$1395/MONTH

Unbeatable in comfort and style, this open concept designed two bedroom two bathroom space features a spacious balcony with vinyl flooring. The master bedroom features a three piece designer en-suite and a walk-in closet providing ample storage space. The suite is built with over sized windows allowing for an elegant view that compliments the bright open feel.