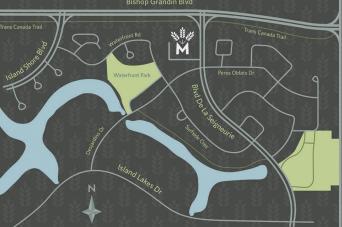

#### **ABOUT THE MARQUIS**

The Marquis is a vibrant, secure & thriving community, located on the Bishop Grandin Greenway, a popular trail for joggers and cyclists.

The Marquis is part of a mature developed neighborhood that has easy access to major crosstown routes and is only minutes from St. Vital Centre.