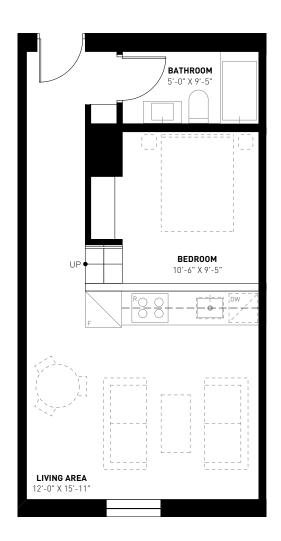

## PLAN 4

1 BEDROOM, COMMON | 1 BATHROOM | 500 SF

SUITES 203, 204, 205, 206 303, 304, 305, 306 403, 404, 405, 406 504, 505, 506, 507

RENT INCLUDES
water, small storage locker
secure bicycle storage
rooftop patio