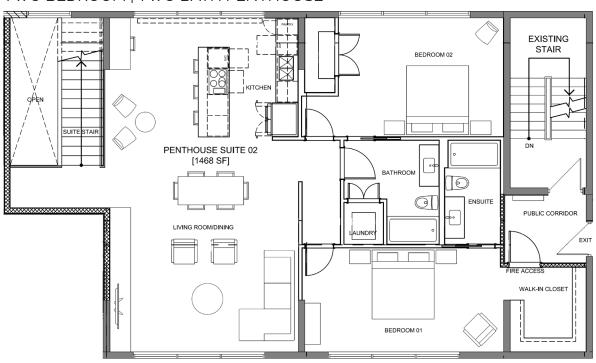

## **THE DORADO**

TWO BEDROOM | TWO BATH PENTHOUSE

## SUITE DETAILS

ENGINEERED PLANK FLOORING WALK IN CLOSETS QUARTZ COUNTER TOPS STAINLESS STEEL APPLIANCES IN-SUITE LAUNDRY TILE, HEATED BATHROOM FLOORS GLASS LAMINATE DOORS PLUSH CARPETS IN BEDROOMS POWERED BLINDS ENTERTAINMENT BUNDLE SKY BELL VIDEO DOOR BELL REMOTE FRONT DOOR LOCKS PRIVATE FOYER AND STAIRWELL MODERN, DESIGNER FINISHINGS SEMI-PRIVATE ROOFTOP PATIO