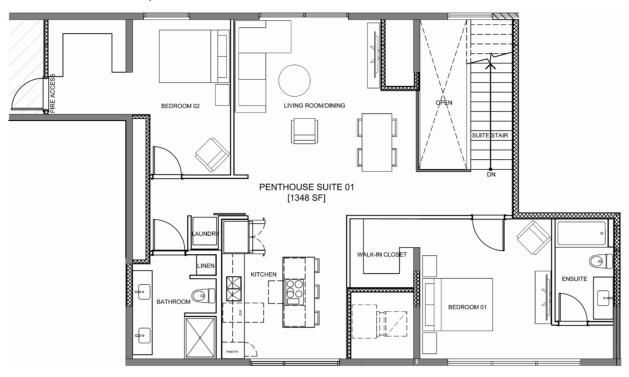

## THE PHOENIX

TWO BEDROOM | TWO BATH PENTHOUSE

### **SUITE DETAILS**

ENGINEERED PLANK FLOORING WALK IN CLOSETS QUARTZ COUNTER TOPS STAINLESS STEEL APPLIANCES IN-SUITE LAUNDRY TILE, HEATED BATHROOM FLOORS GLASS LAMINATE DOORS PLUSH CARPETS IN BEDROOMS POWERED BLINDS ENTERTAINMENT BUNDLE

SKY BELL VIDEO DOOR BELL REMOTE FRONT DOOR LOCKS PRIVATE FOYER AND STAIRWELL MODERN, DESIGNER FINISHINGS SEMI-PRIVATE ROOFTOP PATIO