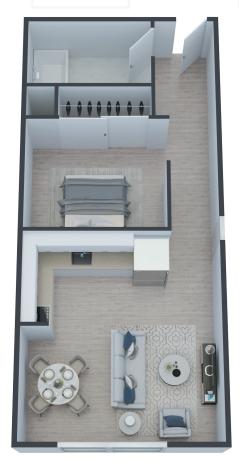

## THE BOWER

1 BEDROOM | 438 SF

#### **FEATURES**

- · 1 Bedroom, 1 Bath
- Open Concept Design
- · Floor to Ceiling Windows with Blinds
- · Quartz Countertops
- · Vinyl Plank Flooring Throughout
- · 4-piece Stainless Steel Applicance Package
- · Individually Controlled Central Air Conditioning
- · Individually Controlled Central Heat
- · Contemporary Finishings & Fixtures
- · Heat, Water & Central Air Included
- Parking Available
- · Access to Resident Lounge
- · Access to Common Laundry Facilities

# THE BOWER

1 BEDROOM | 438 SF