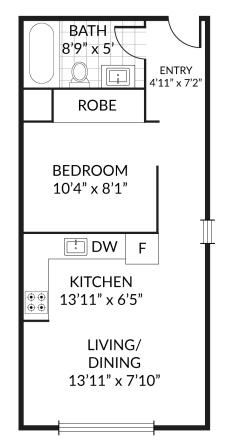

## THE BOWER

1 BEDROOM | 438 SF

#### **FEATURES**

- · 1 Bedroom, 1 Bath
- Open Concept Design
- · Floor to Ceiling Windows with Blinds
- · Quartz Countertops
- · Vinyl Plank Flooring Throughout
- · 4-piece Stainless Steel Applicance Package
- · Individually Controlled Central Air Conditioning
- · Individually Controlled Central Heat
- · Contemporary Finishings & Fixtures
- · Heat, Water & Central Air Included
- Parking Available
- · Access to Resident Lounge
- · Access to Common Laundry Facilities

# THE BOWER

1 BEDROOM | 438 SF