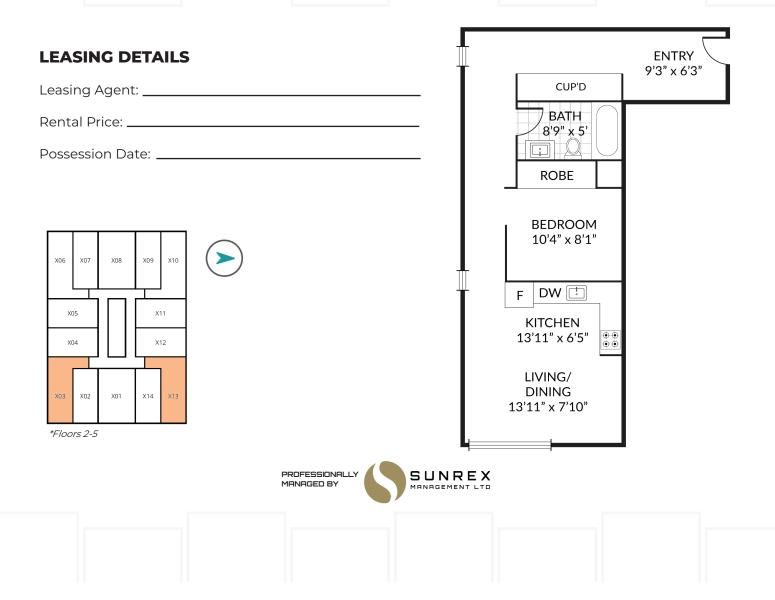

## THE HARDING

## FEATURES

- 1 Bedroom, 1 Bath
- Open Concept Design
- In-suite Storage
- Floor to Ceiling Windows with Blinds
- Quartz Countertops
- Vinyl Plank Flooring Throughout
- 4-piece Stainless Steel Applicance Package
- Individually Controlled Central Air Conditioning
- Individually Controlled Central Heat
- Contemporary Finishings & Fixtures
- · Heat, Water & Central Air Included
- Parking Available
- Access to Resident Lounge
- Access to Common Laundry Facilities

\*In a continuing effort to improve our residences, floor plans and dimensions may change from the designs shown. Details and dimensions in these illustrations are the artists concepts and may vary slightly from final plans and specifications.

## 50 HARGRAVE STREET 204.227.5650 | 50HARGRAVE@SUNREX.CA SUNREX.CA/50HARGRAVE