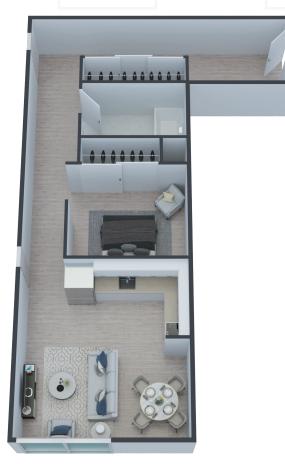

## THE HARDING

## FEATURES

- 1 Bedroom, 1 Bath
- Open Concept Design
- In-suite Storage
- Floor to Ceiling Windows with Blinds
- Quartz Countertops
- Vinyl Plank Flooring Throughout
- 4-piece Stainless Steel Applicance Package
- Individually Controlled Central Air Conditioning
- Individually Controlled Central Heat
- Contemporary Finishings & Fixtures
- · Heat, Water & Central Air Included
- Parking Available
- Access to Resident Lounge
- Access to Common Laundry Facilities

\*In a continuing effort to improve our residences, floor plans and dimensions may change from the designs shown. Details and dimensions in these illustrations are the artists concepts and may vary slightly from final plans and specifications.