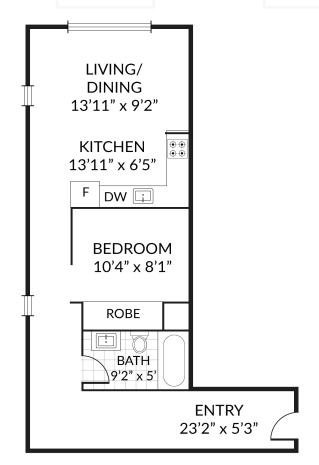

## THE HOLT

1 BEDROOM | 567 SF

# THE HOLT

1 BEDROOM | 567 SF

\*In a continuing effort to improve our residences, floor plans and dimensions may change from the designs shown. Details and dimensions in these illustrations are the artists concepts and may vary slightly from final plans and specifications.