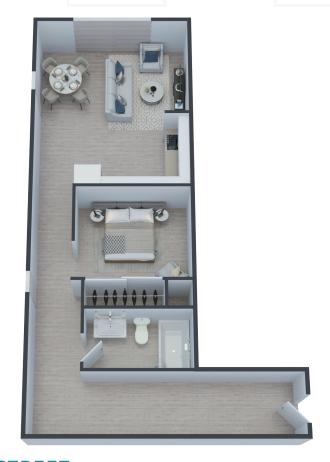

## THE HOLT

1 BEDROOM | 567 SF

#### **FEATURES**

- · 1 Bedroom, 1 Bath
- · Open Concept Design
- · Extended Entryway
- 4-piece Stainless Steel Applicance Package
- · Floor to Ceiling Windows with Blinds
- Quartz Countertops
- Vinyl Plank Flooring Throughout
- · Individually Controlled Central Heat
- · Contemporary Finishings & Fixtures
- · Heat, Water & Central Air Included
- Parking Available
- Access to Resident Lounge
- Access to Common Laundry Facilities
- · Individually Controlled Central Air Conditioning

# THE HOLT

1 BEDROOM | 567 SF