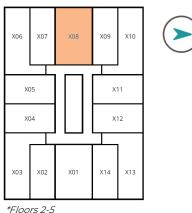

with Blinds
- Quartz Countertops
- Vinyl Plank Flooring Throughout
- · Individually Controlled Central Heat
- · Individually Controlled Central Air Conditioning
- Contemporary Finishings & Fixtures
- Heat. Water & Central Air Included
- Parking Available
- Access to Resident Lounge
- · Access to Common Laundry Facilities

\*In a continuing effort to improve our residences, floor plans and dimensions may change from the designs shown. Details and dimensions in these illustrations are the artists concepts and may vary slightly from final plans and specifications.



#### **50 HARGRAVE STREET**

204.227.5650 | 50HARGRAVE@SUNREX.CA SUNREX.CA/50HARGRAVE



# THE MOORE

2 BEDROOM | 664 SF

### **LEASING DETAILS**

Leasing Agent: \_\_\_\_\_

Rental Price: \_\_\_\_\_

Possession Date: \_\_\_\_\_