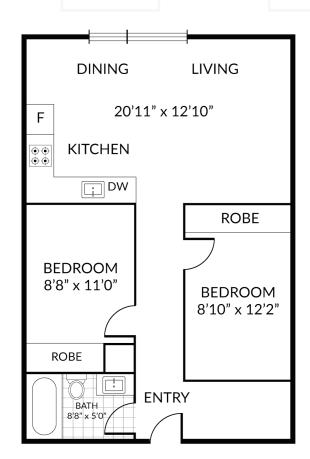

## THE MOORE

2 BEDROOM | 664 SF

# THE MOORE

2 BEDROOM | 664 SF

#### **FEATURES**

- · 2 Bedrooms, 1 Bath
- · Open Concept Design
- · In-suite Storage
- 4-piece Stainless Steel Applicance Package
- · Floor to Ceiling Windows with Blinds
- Quartz Countertops
- Vinyl Plank Flooring Throughout
- · Individually Controlled Central Heat
- · Individually Controlled Central Air Conditioning
- Contemporary Finishings & Fixtures
- Heat. Water & Central Air Included
- Parking Available
- Access to Resident Lounge
- · Access to Common Laundry Facilities

\*In a continuing effort to improve our residences, floor plans and dimensions may change from the designs shown. Details and dimensions in these illustrations are the artists concepts and may vary slightly from final plans and specifications.