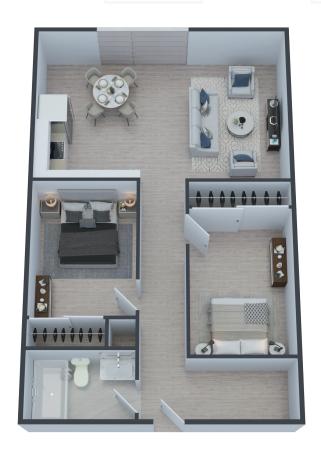

## THE MOORE

2 BEDROOM | 664 SF

#### **FEATURES**

- · 2 Bedrooms, 1 Bath
- · Open Concept Design
- · In-suite Storage
- 4-piece Stainless Steel Applicance Package
- · Floor to Ceiling Windows with Blinds
- Quartz Countertops
- Vinyl Plank Flooring Throughout
- · Individually Controlled Central Heat
- · Individually Controlled Central Air Conditioning
- Contemporary Finishings & Fixtures
- Heat. Water & Central Air Included
- Parking Available
- Access to Resident Lounge
- · Access to Common Laundry Facilities

# THE MOORE

2 BEDROOM | 664 SF