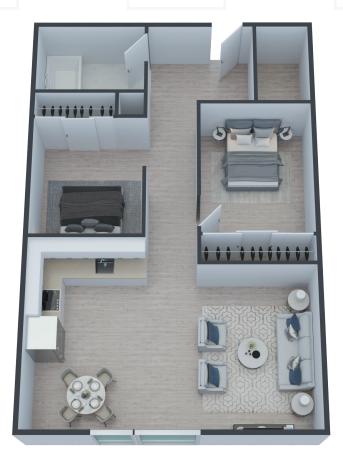

## THE MORRISON 2 BEDROOM | 637 SF

## **FEATURES**

- 2 Bedrooms, 1 Bath
- Open Concept Design
- 4-piece Stainless Steel Applicance Package
- Floor to Ceiling Windows with Blinds
- Quartz Countertops
- Vinyl Plank Flooring Throughout
- Individually Controlled Central Heat
- Individually Controlled Central Air Conditioning
- Contemporary Finishings & Fixtures
- · Heat, Water & Central Air Included
- Parking Available
- Access to Resident Lounge
- Access to Common Laundry Facilities

## THE MORRISON 2 BEDROOM | 637 SF

Leasing Agent: \_\_\_\_\_

Rental Price: \_\_\_\_\_

Possession Date: \_\_\_\_\_

\*6th Floor Only