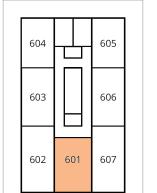

## THE MORRISON 2 BEDROOM | 637 SF

Leasing Agent: \_\_\_\_\_

Rental Price: \_\_\_\_\_

Possession Date: \_\_\_\_\_

\*6th Floor Only