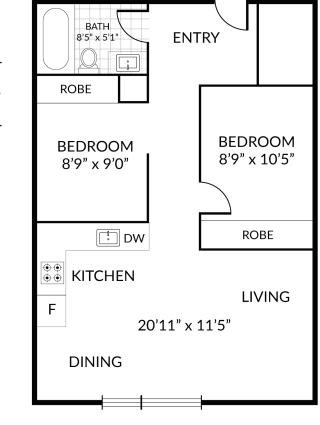

## THE MORRISON 2 BEDROOM | 637 SF

## **FEATURES**

- 2 Bedrooms, 1 Bath
- Open Concept Design
- 4-piece Stainless Steel Applicance Package
- Floor to Ceiling Windows with Blinds
- Quartz Countertops
- Vinyl Plank Flooring Throughout
- Individually Controlled Central Heat
- Individually Controlled Central Air Conditioning
- Contemporary Finishings & Fixtures
- · Heat, Water & Central Air Included
- Parking Available
- Access to Resident Lounge
- Access to Common Laundry Facilities

## THE MORRISON 2 BEDROOM | 637 SF

Leasing Agent: \_\_\_\_\_

Rental Price: \_\_\_\_\_

Possession Date: \_\_\_\_\_

\*6th Floor Only