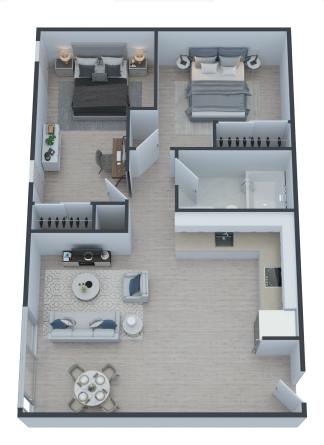

## THE MUNRO

2 BEDROOM | 600 SF

#### **FEATURES**

- · 2 Bedrooms, 1 Bath
- · Open Concept Design
- · Private Rooftop Terrace
- 4-piece Stainless Steel Applicance Package
- · Floor to Ceiling Windows with Blinds
- Quartz Countertops
- Vinyl Plank Flooring Throughout
- · Individually Controlled Central Heat
- · Individually Controlled Central Air Conditioning
- Contemporary Finishings & Fixtures
- Heat. Water & Central Air Included
- Parking Available
- Access to Resident Lounge
- · Access to Common Laundry Facilities

# THE MUNRO 2 BEDROOM | 600 SF