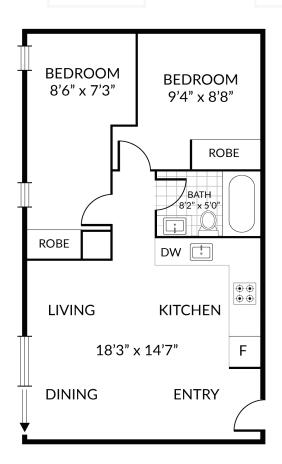

## THE MUNRO

2 BEDROOM | 600 SF

#### **FEATURES**

- · 2 Bedrooms, 1 Bath
- · Open Concept Design
- · Private Rooftop Terrace
- 4-piece Stainless Steel Applicance Package
- · Floor to Ceiling Windows with Blinds
- Quartz Countertops
- Vinyl Plank Flooring Throughout
- · Individually Controlled Central Heat
- · Individually Controlled Central Air Conditioning
- Contemporary Finishings & Fixtures
- Heat. Water & Central Air Included
- Parking Available
- Access to Resident Lounge
- · Access to Common Laundry Facilities

\*In a continuing effort to improve our residences, floor plans and dimensions may change from the designs shown. Details and dimensions in these illustrations are the artists concepts and may vary slightly from final plans and specifications.

# THE MUNRO 2 BEDROOM | 600 SF