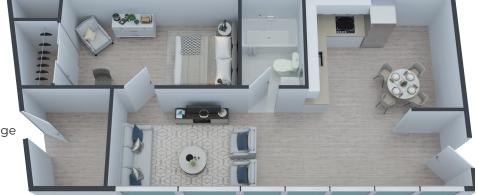

## THE THEODORE

1 BEDROOM | 625 SF

#### **FEATURES**

- · 1 Bedroom, 1 Bath
- Private Entrance
- · Floor to Ceiling Windows with Blinds
- · Quartz Countertops
- · Vinyl Plank Flooring Throughout
- · Individually Controlled Central Heat
- Contemporary Finishings & Fixtures
- · Heat, Water & Central Air Included
- 4-piece Stainless Steel Applicance Package
- Parking Available
- Access to Resident Lounge
- · Access to Common Laundry Facilities
- · Individually Controlled Central Air Conditioning