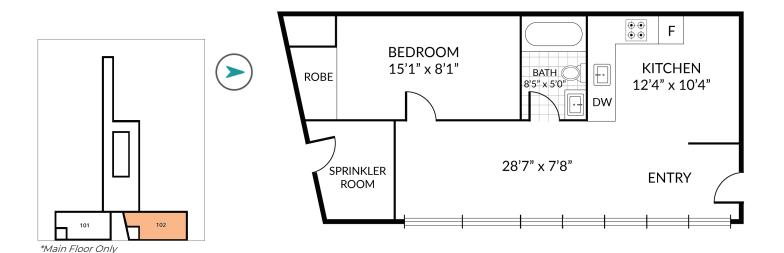

# THE THEODORE

1 BEDROOM | 625 SF

#### **FEATURES**

- · 1 Bedroom, 1 Bath
- Private Entrance
- · Floor to Ceiling Windows with Blinds
- · Quartz Countertops
- · Vinyl Plank Flooring Throughout
- · Individually Controlled Central Heat
- Contemporary Finishings & Fixtures
- · Heat, Water & Central Air Included
- 4-piece Stainless Steel Applicance Package
- Parking Available
- Access to Resident Lounge
- · Access to Common Laundry Facilities
- · Individually Controlled Central Air Conditioning