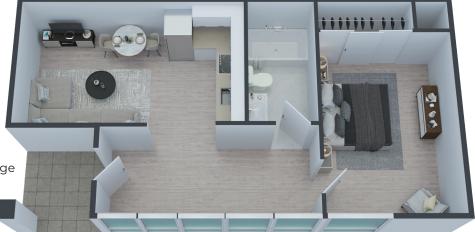

## THE TURCO

1 BEDROOM | 520 SF

#### **FEATURES**

- · 1 Bedroom, 1 Bath
- · Open Concept Design
- · Private Entrance
- · Floor to Ceiling Windows with Blinds
- Quartz Countertops
- · Vinyl Plank Flooring Throughout
- · Individually Controlled Central Heat
- · Contemporary Finishings & Fixtures
- · Heat, Water & Central Air Included
- 4-piece Stainless Steel Applicance Package
- · Parking Available
- Access to Resident Lounge
- Access to Common Laundry Facilities
- · Individually Controlled Central Air Conditioning

# THE TURCO 1 BEDROOM | 520 SF