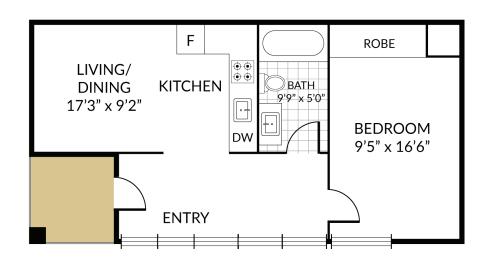

## THE TURCO

1 BEDROOM | 520 SF

#### **FEATURES**

- · 1 Bedroom, 1 Bath
- · Open Concept Design
- · Private Entrance
- · Floor to Ceiling Windows with Blinds
- Quartz Countertops
- · Vinyl Plank Flooring Throughout
- · Individually Controlled Central Heat
- · Contemporary Finishings & Fixtures
- · Heat, Water & Central Air Included
- 4-piece Stainless Steel Applicance Package
- · Parking Available
- Access to Resident Lounge
- Access to Common Laundry Facilities
- · Individually Controlled Central Air Conditioning

# THE TURCO 1 BEDROOM | 520 SF