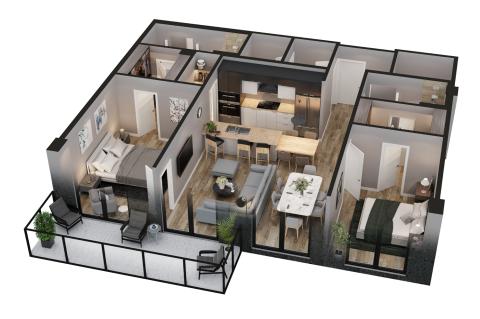

## THE FENWICK 2 BEDROOM | BALCONY | 1145 SF

## THE FENWICK 2 BEDROOM BALCONY 1145 SF