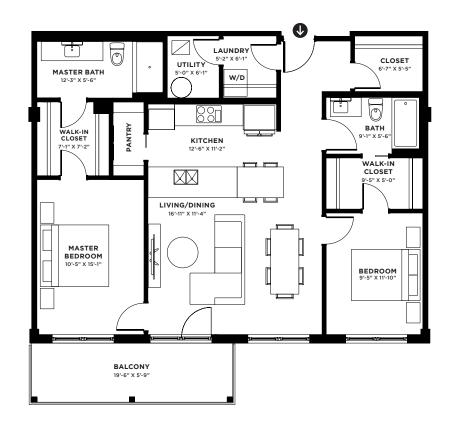

## THE FENWICK 2 BEDROOM | BALCONY | 1145 SF

## THE FENWICK 2 BEDROOM BALCONY 1145 SF