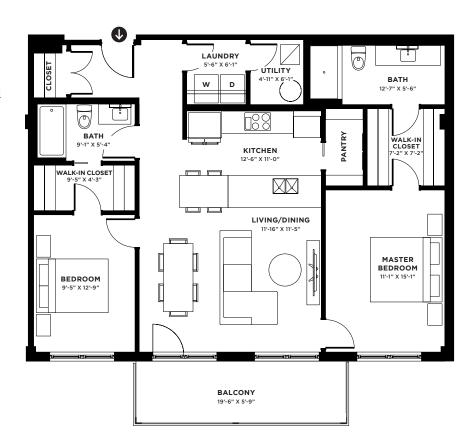

## THE BRIGHTON 2 BEDROOM BALCONY 1182 SF

## THE BRIGHTON 2 BEDROOM BALCONY 1182 SE

## STANDARD LUXURY

- Eat-In Chef's Kitchen with Custom Cabinetry
- Cook Top, Wall Oven and Microwave and Range Hood
- French Door Refrigerator with Ice Dispenser
- · Tile Backsplash
- Stone Countertops Throughout
- Pot Lights & Modern Pendant Fixture Lighting
- Heated Tile Flooring in Bathrooms
- Glass Enclosed Walk-In Shower in the Master Bathroom
- Walk-In Master Bedroom Closet with Adjustable Wood Shelving
- · Front Loading Insuite Laundry
- High Ceilings with Floor to Ceiling Windows
- Central Heating and Air Conditioning
- Luxury Vinyl Plank Flooring Throughout