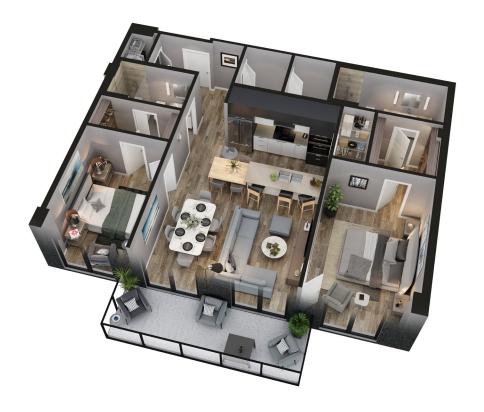

## THE BRIGHTON 2 BEDROOM BALCONY 1182 SF

## THE BRIGHTON 2 BEDROOM BALCONY 1182 SE

## STANDARD LUXURY

- Eat-In Chef's Kitchen with Custom Cabinetry
- Cook Top, Wall Oven and Microwave and Range Hood
- French Door Refrigerator with Ice Dispenser
- · Tile Backsplash
- Stone Countertops Throughout
- Pot Lights & Modern Pendant Fixture Lighting
- Heated Tile Flooring in Bathrooms
- Glass Enclosed Walk-In Shower in the Master Bathroom
- Walk-In Master Bedroom Closet with Adjustable Wood Shelving
- · Front Loading Insuite Laundry
- High Ceilings with Floor to Ceiling Windows
- Central Heating and Air Conditioning
- Luxury Vinyl Plank Flooring Throughout