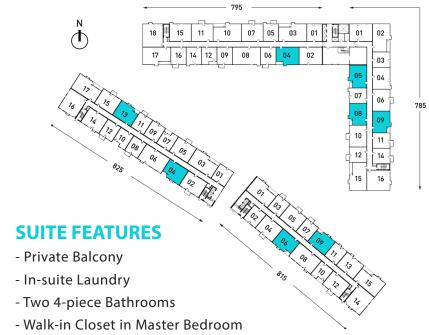

# 2 BEDROOM / 2 BATH

**THE BERMUDA** TYPE 3 | 914-965 SF

- B. I.I. St. I.V. W. J. M. J. B. I.
- Double Sink Vanity in Master Bedroom
- Built-in Quartz Top Workstation
- Penninsula Countertop in Kitchen with Under Counter Seating
- Floor to Ceiling Windows with Coverings
- Stainless Steel Appliances Including Dishwasher and Microwave
- In-wall Air Conditioner
- Quartz Countertops Throughout
- Vinyl Plank Flooring