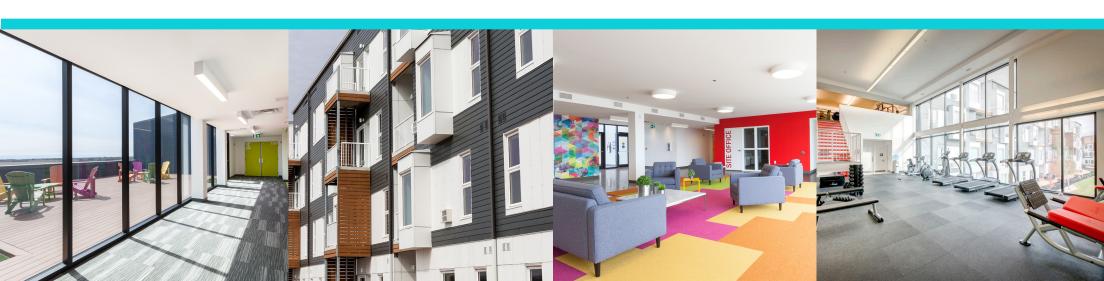

You and your pet can enjoy access to the community green space, complete with walking paths and dog run. Relax on the rooftop terrace overlooking the city while enjoying the sunset as it dips below the horizon. The Spot at Tuxedo Point features a fully equipped two story gym, with free classes and professional fitness coaches on staff to help you to build the perfect work out.

## **BUILDING & GROUNDS BENEFITS**

- Pet Friendly (dogs up to 25lbs)
- On-site 2,560sqft Fitness Facility with Weekly Classes Included
- Secure High Speed Internet Included
- Reservable Event Room with Kitchen
- Center Courtyard Complete with Walking Paths & Benches
- Furnished Rooftop Patio
- Onsite Management
- Indoor & Outdoor Parking Available
- Storage Lockers Available