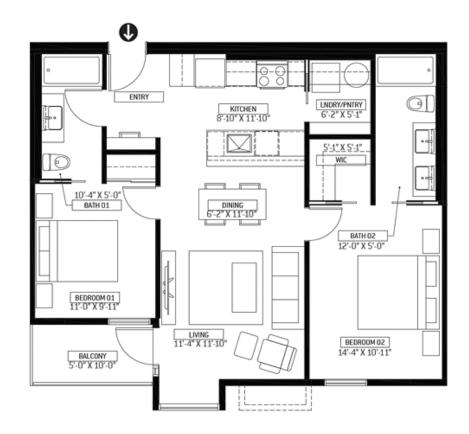

# 2 BEDROOM / 2 BATH

**THE BERMUDA** TYPE 3 | 914-965 SF

- B. I.I. St. I.V. W. J. M. J. B. I.
- Double Sink Vanity in Master Bedroom
- Built-in Quartz Top Workstation
- Penninsula Countertop in Kitchen with Under Counter Seating
- Floor to Ceiling Windows with Coverings
- Stainless Steel Appliances Including Dishwasher and Microwave
- In-wall Air Conditioner
- Quartz Countertops Throughout
- Vinyl Plank Flooring