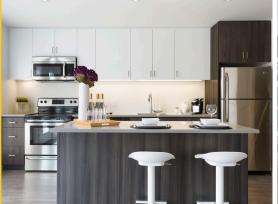

## **QUALITY. VALUE. STYLE.**

Located in Tuxedo Point, directly south of Tuxedo, The Spot offers the finest designs and executive style living. These suites boast beautiful quartz counter-tops and stainless steel appliances, in-suite laundry, open concept designs, luxury vinyl plank flooring, double sink vanity in many en-suite bathrooms, and private balconies.

# 1 BEDROOM / 1 BATH

THE CANARY TYPE 4 | 673 SF

- Walk-in Bedroom Closet
- In-suite Laundry
- Floor to Ceiling Windows with Coverings
- Stainless Steel Appliances Including Dishwasher and Microwave
- In-wall Air Conditioner
- Quartz Countertops Throughout
- Vinyl Plank Flooring
- Wheelchair Accessible Suites Available in 785 & 795