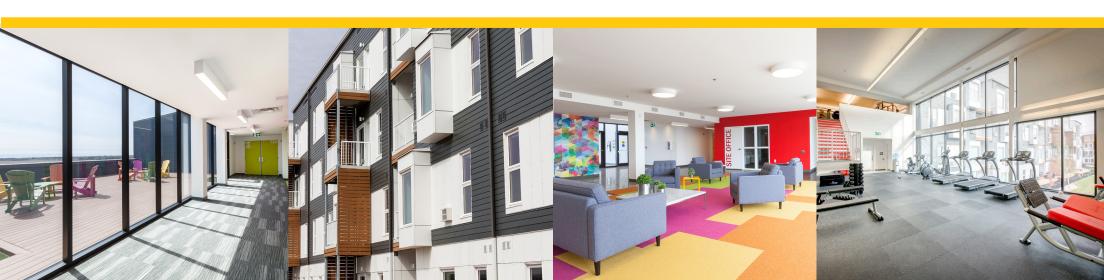

## **QUALITY. VALUE. STYLE.**

Located in Tuxedo Point, directly south of Tuxedo, The Spot offers the finest designs and executive style living. These suites boast beautiful quartz counter-tops and stainless steel appliances, in-suite laundry, open concept designs, luxury vinyl plank flooring, double sink vanity in many en-suite bathrooms, and private balconies.

You and your pet can enjoy access to the community green space, complete with walking paths and dog run. Relax on the rooftop terrace overlooking the city while enjoying the sunset as it dips below the horizon. The Spot at Tuxedo Point features a fully equipped two story gym, with free classes and professional fitness coaches on staff to help you to build the perfect work out.

## **BUILDING & GROUNDS BENEFITS**

- Pet Friendly (dogs up to 25lbs)
- On-site 2,560sqft Fitness Facility with Weekly Classes Included
- Secure High Speed Internet Included
- Reservable Event Room with Kitchen
- Center Courtyard Complete with Walking Paths & Benches
- Furnished Rooftop Patio
- Onsite Management
- Indoor & Outdoor Parking Available
- Storage Lockers Available