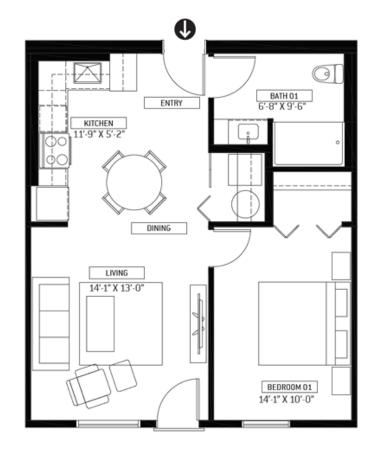

# 1 BEDROOM / 1 BATH

THE CANARY TYPE 4 | 673 SF

- Walk-in Bedroom Closet
- In-suite Laundry
- Floor to Ceiling Windows with Coverings
- Stainless Steel Appliances Including Dishwasher and Microwave
- In-wall Air Conditioner
- Quartz Countertops Throughout
- Vinyl Plank Flooring
- Wheelchair Accessible Suites Available in 785 & 795