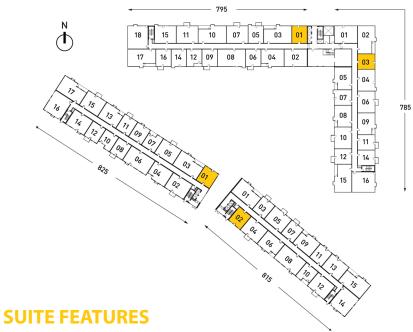

# 1 BEDROOM / 1 BATH

THE CANARY TYPE 4 | 673 SF

- Walk-in Bedroom Closet
- In-suite Laundry
- Floor to Ceiling Windows with Coverings
- Stainless Steel Appliances Including Dishwasher and Microwave
- In-wall Air Conditioner
- Quartz Countertops Throughout
- Vinyl Plank Flooring
- Wheelchair Accessible Suites Available in 785 & 795