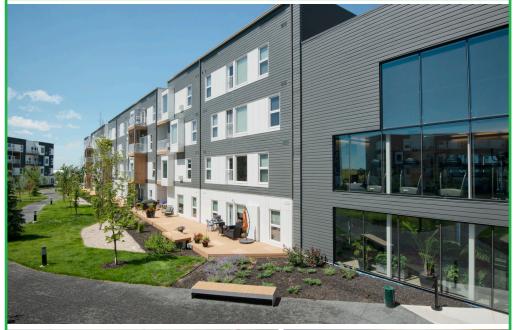

## **QUALITY. VALUE. STYLE.**

Located in Tuxedo Point, directly south of Tuxedo, The Spot offers the finest designs and executive style living. These suites boast beautiful quartz counter-tops and stainless steel appliances, in-suite laundry, open concept designs, luxury vinyl plank flooring, double sink vanity in many en-suite bathrooms, and private balconies.

You and your pet can enjoy access to the community green space, complete with walking paths and dog run. Relax on the rooftop terrace overlooking the city while enjoying the sunset as it dips below the horizon. The Spot at Tuxedo Point features a fully equipped two story gym, with free classes and professional fitness coaches on staff to help you to build the perfect work out.

### **BUILDING & GROUNDS BENEFITS**

- Pet Friendly (dogs up to 25lbs)
- On-site 2,560sqft Fitness Facility with Weekly Classes Included
- Secure High Speed Internet Included
- Reservable Event Room with Kitchen
- Center Courtyard Complete with Walking Paths & Benches
- Furnished Rooftop Patio
- Onsite Management
- Indoor & Outdoor Parking Available
- Storage Lockers Available