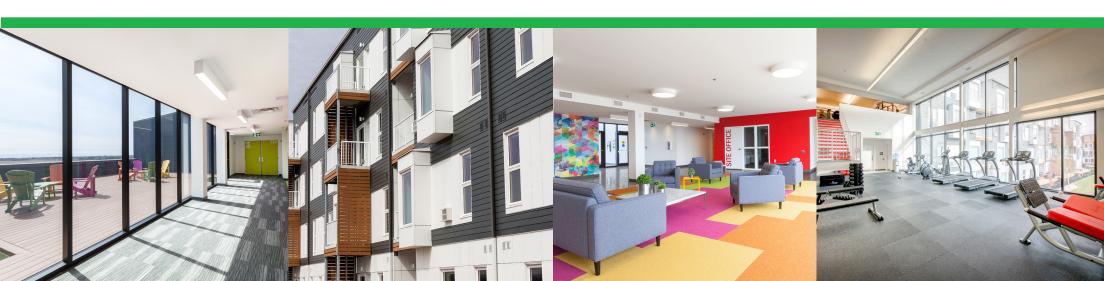

You and your pet can enjoy access to the community green space, complete with walking paths and dog run. Relax on the rooftop terrace overlooking the city while enjoying the sunset as it dips below the horizon. The Spot at Tuxedo Point features a fully equipped two story gym, with free classes and professional fitness coaches on staff to help you to build the perfect work out.

### **BUILDING & GROUNDS BENEFITS**

- Pet Friendly (dogs up to 25lbs)
- On-site 2,560sqft Fitness Facility with Weekly Classes Included
- Secure High Speed Internet Included
- Reservable Event Room with Kitchen
- Center Courtyard Complete with Walking Paths & Benches
- Furnished Rooftop Patio
- Onsite Management
- Indoor & Outdoor Parking Available
- Storage Lockers Available