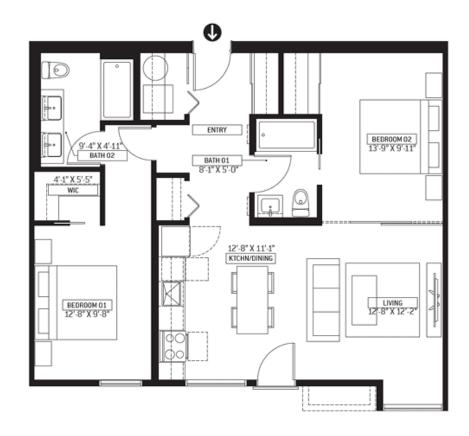

# 2 BEDROOM / 2 BATH

THE EMERALD TYPE 2 | 964 SF

- Unique Sliding Barn Door on Bedroom
- In-suite Laundry
- Floor to Ceiling Windows with Coverings
- Stainless Steel Appliances Including Dishwasher and Microwave
- In-wall Air Conditioner
- Quartz Countertops Throughout
- Vinyl Plank Flooring
- Built-in Quartz Top Workstation available in 785 & 795