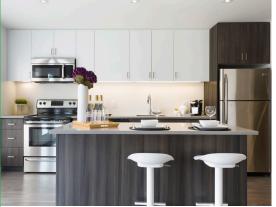

## **QUALITY. VALUE. STYLE.**

Located in Tuxedo Point, directly south of Tuxedo, The Spot offers the finest designs and executive style living. These suites boast beautiful quartz counter-tops and stainless steel appliances, in-suite laundry, open concept designs, luxury vinyl plank flooring, double sink vanity in many en-suite bathrooms, and private balconies.

# 2 BEDROOM / 2 BATH

THE EMERALD TYPE 2 | 964 SF

- Unique Sliding Barn Door on Bedroom
- In-suite Laundry
- Floor to Ceiling Windows with Coverings
- Stainless Steel Appliances Including Dishwasher and Microwave
- In-wall Air Conditioner
- Quartz Countertops Throughout
- Vinyl Plank Flooring
- Built-in Quartz Top Workstation available in 785 & 795