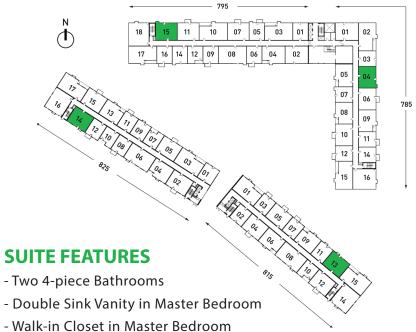

# 2 BEDROOM / 2 BATH

THE EMERALD TYPE 2 | 964 SF

- Unique Sliding Barn Door on Bedroom
- In-suite Laundry
- Floor to Ceiling Windows with Coverings
- Stainless Steel Appliances Including Dishwasher and Microwave
- In-wall Air Conditioner
- Quartz Countertops Throughout
- Vinyl Plank Flooring
- Built-in Quartz Top Workstation available in 785 & 795