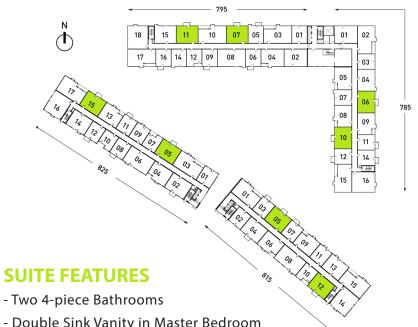

# 2 BEDROOM / 2 BATH

THE RAINFOREST TYPE 1 | 952 SF

- Double Sink Vanity in Master Bedroom
- Walk-in Closet in Master Bedroom
- Built-in Quartz Top Workstation
- In-suite Laundry
- Floor to Ceiling Windows with Coverings
- Stainless Steel Appliances Including Dishwasher and Microwave
- In-wall Air Conditioner
- Quartz Countertops Throughout
- Vinyl Plank Flooring