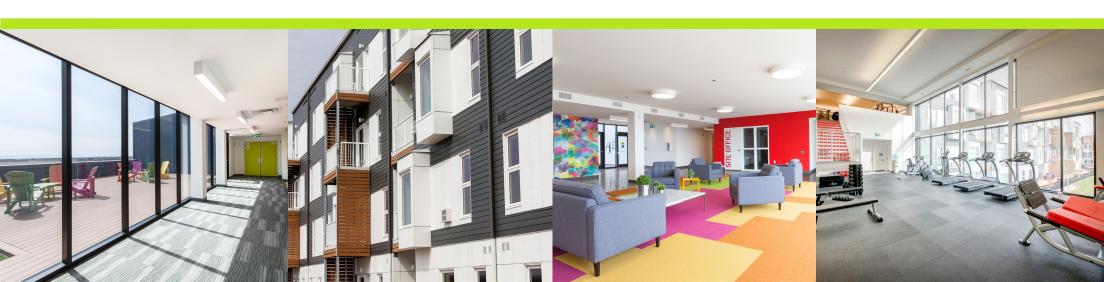

You and your pet can enjoy access to the community green space, complete with walking paths and dog run. Relax on the rooftop terrace overlooking the city while enjoying the sunset as it dips below the horizon. The Spot at Tuxedo Point features a fully equipped two story gym, with free classes and professional fitness coaches on staff to help you to build the perfect work out.

### **BUILDING & GROUNDS BENEFITS**

- Pet Friendly (dogs up to 25lbs)
- On-site 2,560sqft Fitness Facility with Weekly Classes Included
- Secure High Speed Internet Included
- Reservable Event Room with Kitchen
- Center Courtyard Complete with Walking Paths & Benches
- Furnished Rooftop Patio
- Onsite Management
- Indoor & Outdoor Parking Available
- Storage Lockers Available