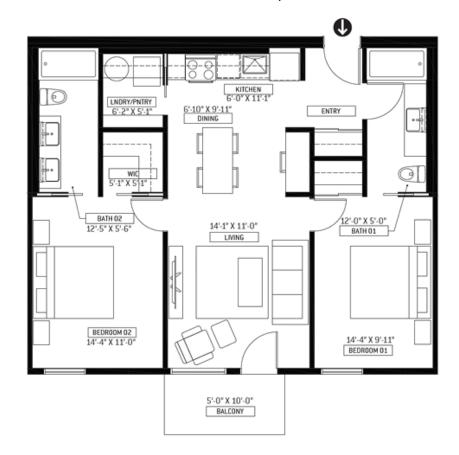

# 2 BEDROOM / 2 BATH

THE RAINFOREST TYPE 1 | 952 SF

- Double Sink Vanity in Master Bedroom
- Walk-in Closet in Master Bedroom
- Built-in Quartz Top Workstation
- In-suite Laundry
- Floor to Ceiling Windows with Coverings
- Stainless Steel Appliances Including Dishwasher and Microwave
- In-wall Air Conditioner
- Quartz Countertops Throughout
- Vinyl Plank Flooring