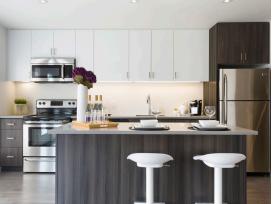

## **QUALITY. VALUE. STYLE.**

Located in Tuxedo Point, directly south of Tuxedo, The Spot offers the finest designs and executive style living. These suites boast beautiful quartz counter-tops and stainless steel appliances, in-suite laundry, open concept designs, luxury vinyl plank flooring, double sink vanity in many en-suite bathrooms, and private balconies.

# 2 BEDROOM / 2 BATH

THE RAINFOREST TYPE 1 | 952 SF

- Double Sink Vanity in Master Bedroom
- Walk-in Closet in Master Bedroom
- Built-in Quartz Top Workstation
- In-suite Laundry
- Floor to Ceiling Windows with Coverings
- Stainless Steel Appliances Including Dishwasher and Microwave
- In-wall Air Conditioner
- Quartz Countertops Throughout
- Vinyl Plank Flooring